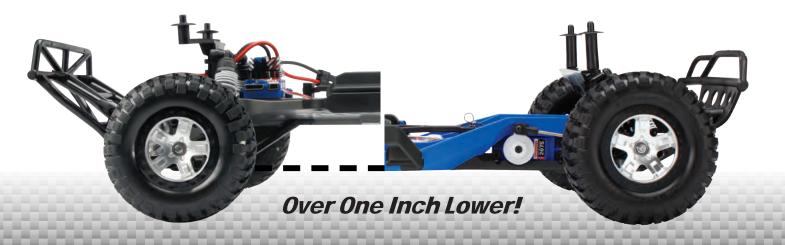

and grey.

- · Complete kit, no additional parts required
- Lowers chassis over one inch (33mm/1.3 in)
- Battery positioned 45% lower compared to standard chassis
- · Low-CG enhances handling and increases cornering speed
- Genuine Traxxas quality and precision

## Standard Chassis

## Low-CG Chassis