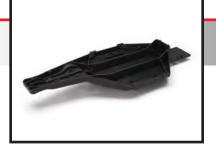

te Low-CG Conversion Kit (#5830) includes a blue low-CG chassis, black nerf bars and lower chassis, battery hold down, optimized low-CG front shock springs, and hardware. For personalized Slash low-CG chassis customization, the low-CG chassis, lower chassis, and nerf bars are available seperately in three colors: black, blue,



and grey.

- · Complete kit, no additional parts required
- Lowers chassis over one inch (33mm/1.3 in)
- Battery positioned 45% lower compared to standard chassis
- · Low-CG enhances handling and increases cornering speed
- Genuine Traxxas quality and precision



## Standard Chassis

## Low-CG Chassis



## **Chassis Parts Available in Three Colors**



Lower chassis, low CG (black) 5831



Lower chassis, low CG (blue) 5831A



Lower chassis, low CG (grey) 5831G



Chassis, low CG (black) 5832



Chassis, low CG (blue) 5832A



Chassis, low CG (grey) 5832G



Nerf bars, low CG (black) 5833



Nerf bars, low CG (blue) 5833A



Nerf bars, low CG (grey) 5833G

| Part# | UPC Number | Description                            |  |
|-------|------------|----------------------------------------|--|
| 5830  | 2033458300 | Chassis conversion kit, low CG (Slash) |  |
| 5831  | 2033458310 | Lower chassis, low CG (black)          |  |
| 5831A | 2033458315 | Lower chassis, low CG (blue)           |  |
| 5831G | 2033458316 | Lower chassis, low CG (grey)           |  |
| 5832  | 2033458320 | Chassis, low CG (black)                |  |
| 5832A | 2033458325 | Chassis, low CG (blue)                 |  |
| 5832G | 2033458326 | Chassis, low CG (grey)                 |  |