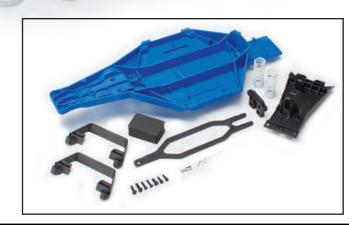

## Slash 2WD Low-CG Chassis Conversion Kit

Available for the award-winning Slash, Traxxas now offers a complete Low Center-of-Gravity chassis conversion kit for 2WD Slash models. The Low-CG Conversion Kit lowers the chassis, battery, and electronic components to bring all the advantages of a low center of gravity to the 2WD short-course trucks including the Slash, Raptor, and Robby Gordon Edition Dakar Slash. No matter where you want to race, on the track or off, you will experience superior handling and better corner speed. The conversion kit includes all the parts and hardware required to convert one 2WD Slash to the Low-CG configuration.

The complete Low-CG Conversion Kit (#5830) includes a blue low-CG chassis, black nerf bars and lower chassis, battery hold down, optimized low-CG front shock springs, and hardware. For personalized Slash low-CG chassis customization, the low-CG chassis, lower chassis, and nerf bars are available seperately in three colors: black, blue,

and grey.

- · Complete kit, no additional parts required
- Lowers chassis over one inch (33mm/1.3 in)
- Battery positioned 45% lower compared to standard chassis
- · Low-CG enhances handling and increases cornering speed
- Genuine Traxxas quality and precision