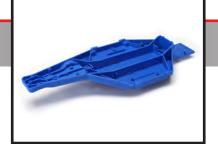

## Low-CG Chassis

## **Chassis Parts Available in Three Colors**

Lower chassis, low CG (black) 5831

Lower chassis, low CG (blue) 5831A

Lower chassis, low CG (grey) 5831G

Chassis, low CG (black) 5832

Chassis, low CG (blue) 5832A