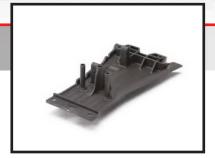

## **Chassis Parts Available in Three Colors**

Lower chassis, low CG (black) 5831

Lower chassis, low CG (blue) 5831A

Lower chassis, low CG (grey) 5831G

Chassis, low CG (black) 5832

Chassis, low CG (blue) 5832A

Chassis, low CG (grey) 5832G

Nerf bars, low CG (black) 5833

Nerf bars, low CG (blue) 5833A

Nerf bars, low CG (grey) 5833G

| Part# | UPC Number | Description                            |  |
|-------|------------|----------------------------------------|--|
| 5830  | 2033458300 | Chassis conversion kit, low CG (Slash) |  |
| 5831  | 2033458310 | Lower chassis, low CG (black)          |  |
| 5831A | 2033458315 | Lower chassis, low CG (blue)           |  |
| 5831G | 2033458316 | Lower chassis, low CG (grey)           |  |
| 5832  | 2033458320 | Chassis, low CG (black)                |  |
| 5832A | 2033458325 | Chassis, low CG (blue)                 |  |
| 5832G | 2033458326 | Chassis, low CG (grey)                 |  |
| 5833  | 2033458330 | Nerf bars, low CG (black)              |  |
| 5833A | 2033458335 | Nerf bars, low CG (blue)               |  |
| 5833G | 2033458336 | Nerf bars, low CG (grey)               |  |