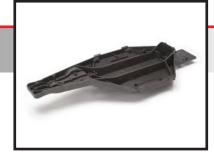

## Low-CG Chassis

## **Chassis Parts Available in Three Colors**

Lower chassis, low CG (black) 5831

Lower chassis, low CG (blue) 5831A

Lower chassis, low CG (grey) 5831G

Chassis, low CG (black) 5832

Chassis, low CG (blue) 5832A